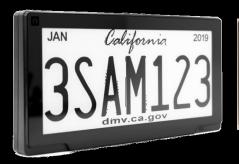

Retail

**Finance** 

Maintenance

Augmented Reality for Police Cars

13 companies in the USA provides On-Demand Fueling service today

Amazon Key In-Vehicle Delivery service together with GM & Volvo

California debuts 'digital' license plates