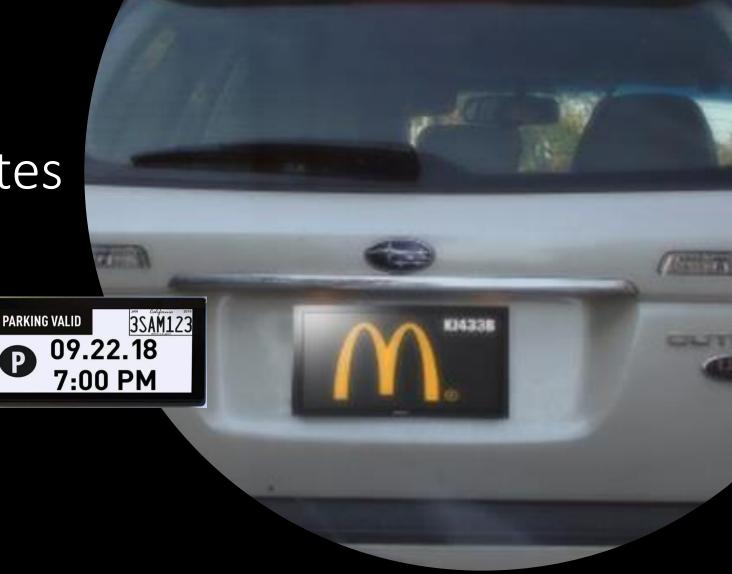

Retail

**Finance** 

Maintenance

Augmented Reality for Police Cars

13 companies in the USA provides On-Demand Fueling service today

Amazon Key In-Vehicle Delivery service together with GM & Volvo

California debuts 'digital' license plates