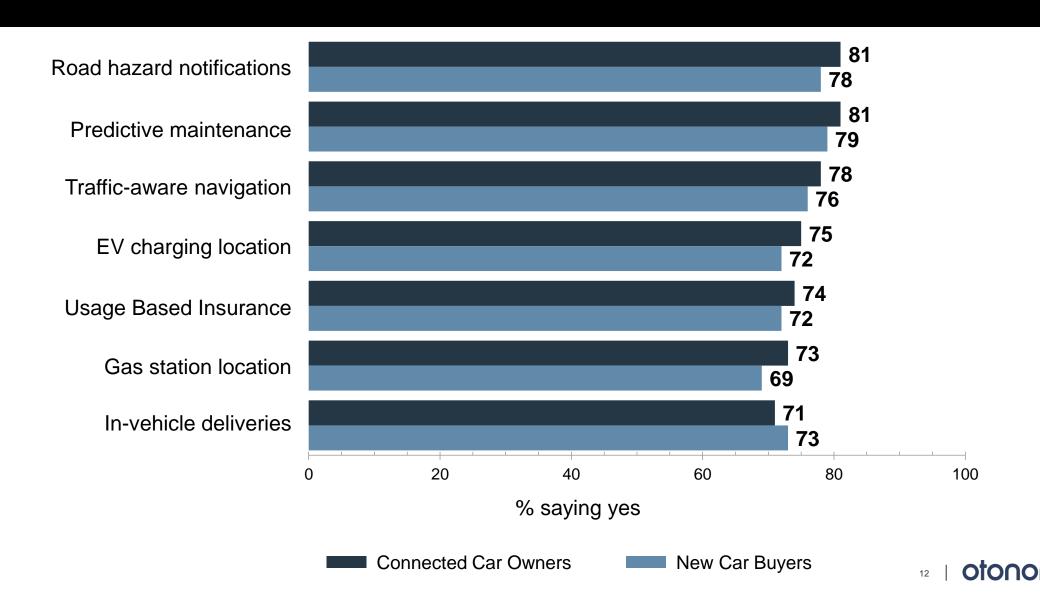

uct Officer, Otonomo
amir@otonomo.io



AV's:

4,000 GB

Per Day ... Every Day



## Driver Monitoring Sensors





## \$450-750 BILLION **BY 2030**

McKinsey&Company









P

**Parking** 

Emergency



Energy



Safety



**Trucks** 



Retail



**Finance** 



Maintenance



Augmented Reality for Police Cars

13 companies in the USA provides On-Demand Fueling service today





Amazon Key In-Vehicle Delivery service together with GM & Volvo

California debuts 'digital' license plates







**Road Safety** 



Location Tracking

Personalization



Profiling

**User Experience** 



Privacy

**Brand Loyalty** 



**>** 

Security

**Cost Reduction** 



Reward





# 95% will work with companies they trust 92% want data transparency



### Almost 80% Across the Board Will Share Data



## About Otonomo

### **About Otonomo**

**Established in** 

2015

**55 Employees** 



Live on Platform

3M cars **Contracted for over** 

1.5B
Data point/month

**Engaged with** 

10 OEMs **Ecosystem of** 

75
Service Providers

**RAISED \$51 MILLION** 

**COMPANY INFORMATION** 







HEARST







#### **ADVISORS**



Steve Girsky
Former Vice Chairman GM



**Andy Geisse**Former CEO AT&T Business Solutions



Mary Chan
Former Head of GM OnStar



**Benny Schnaider**Former CEO Pentacom, P-cube,
Qumranet, Ravello, Traffix



Amnon Landan
Former CEO Mercury



**Michael Granoff**Managing Partner, Maniv Mobility

### Otonomo's Secure Automotive Data Services Platform



Disruption is either going to happen to you or because of you!

• Brian Solis