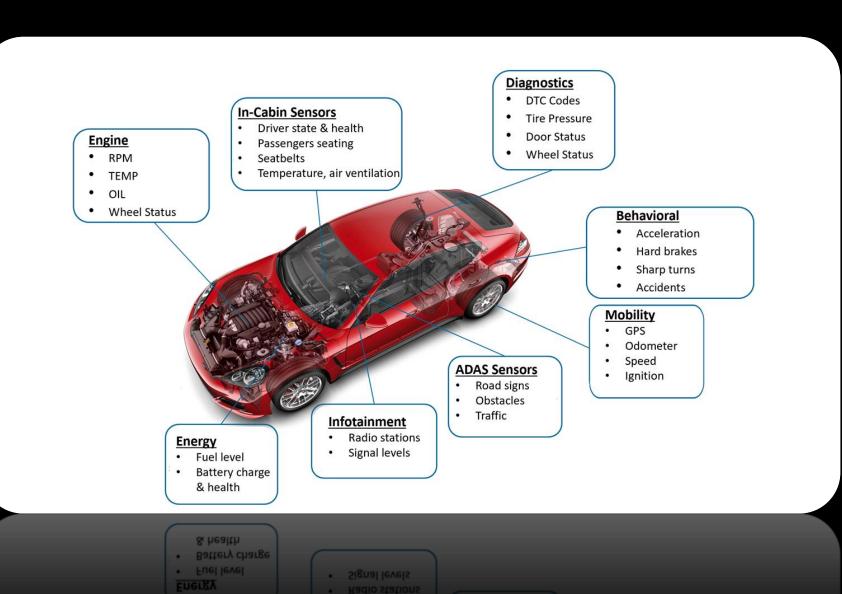

Automotive Data Trends

Chief Product Officer, Otonomo
amir@otonomo.io



AV's:

4,000 GB

Per Day ... Every Day



## Driver Monitoring Sensors





## \$450-750 BILLION **BY 2030**

McKinsey&Company









P

**Parking** 

Emergency



Energy



Safety



**Trucks** 



Retail



**Finance** 



Maintenance



Augmented Reality for Police Cars

13 companies in the USA provides On-Demand Fueling service today





Amazon Key In-Vehicle Delivery service together with GM & Volvo

California debuts 'digital' license plates







**Road Safety** 



Location Tracking

Personalization



Profiling

**User Experience** 



Privacy

**Brand Loyalty** 



**>** 

Security

**Cost Reduction** 



Reward





# 95% will work with companies they trust 92% want data transparency



### Almost 80% Across the Board Will Share Data



## About Otonomo

### **About Otonomo**

**Established in** 

2015

**55 Emplo