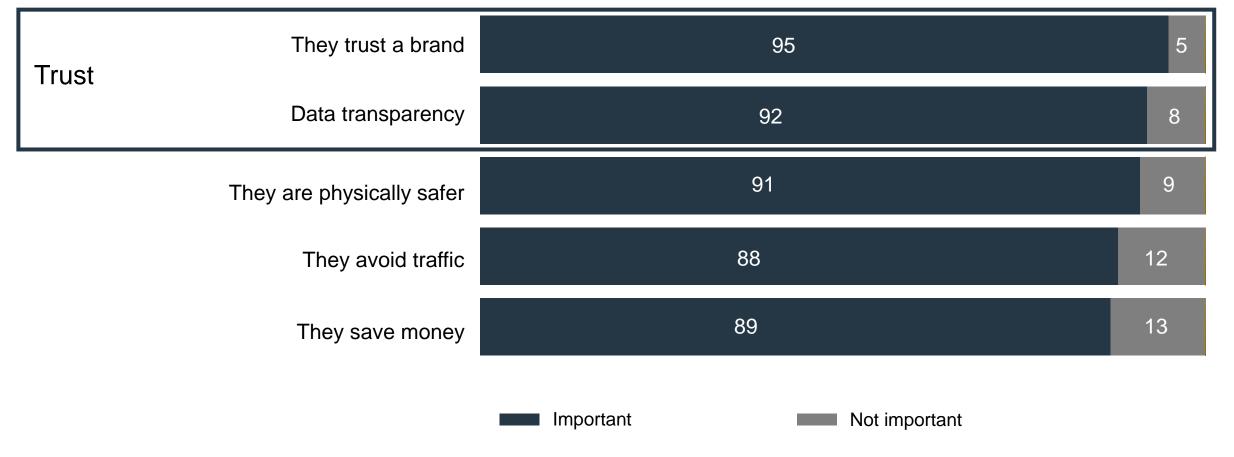

Automotive Data Trends

Chief Product Officer, Otonomo
amir@otonomo.io



AV's:

4,000 GB

Per Day ... Every Day



## Driver Monitoring Sensors





## \$450-750 BILLION **BY 2030**

McKinsey&Company









P

**Parking** 

Emergency



Energy



Safety



**Trucks** 



Retail



**Finance** 



Maintenance



Augmented Reality for Police Cars

13 companies in the USA provides On-Demand Fueling service today





Amazon Key In-Vehicle Delivery service together with GM & Volvo

California debuts 'digital' license plates







**Road Safety** 



Location Tracking

Personalization



Profiling

**User Experience** 



Privacy

**Brand Loyalty** 



**>** 

Security

**Cost Reduction** 



Reward





# 95% will work with companies they trust 92% want data transparency



### Almost 80% Across the Board Will Share Data



## About Otonomo

### **About Otonomo**

**Established in** 

2015

**55 Employees** 



Live on Platform

3M cars **Contracted for over** 

1.5B
Data point/month

**Engaged with** 

10 OEMs **Ecosystem of** 

75
Service Providers

**RAISED \$51 MILLION** 

**COMPANY INFORMATION** 







HEARST







#### **ADVISORS**



Steve Girsky
Former Vice Chairman GM



**Andy Geisse**Former CEO AT&T Business Solutions



Mary Chan
Former Head of GM OnStar



**Benny Schnaider**Former CEO Pentacom, P-cube,
Qumranet, Ravello, Traffix



Amnon Landan
Former CEO Mercury



**Michael Granoff**Managing Partner, Maniv Mobility

### Otonomo's Secure Automotive Data Services Platform



Disruption is either going to happen to you or because of you!

• B