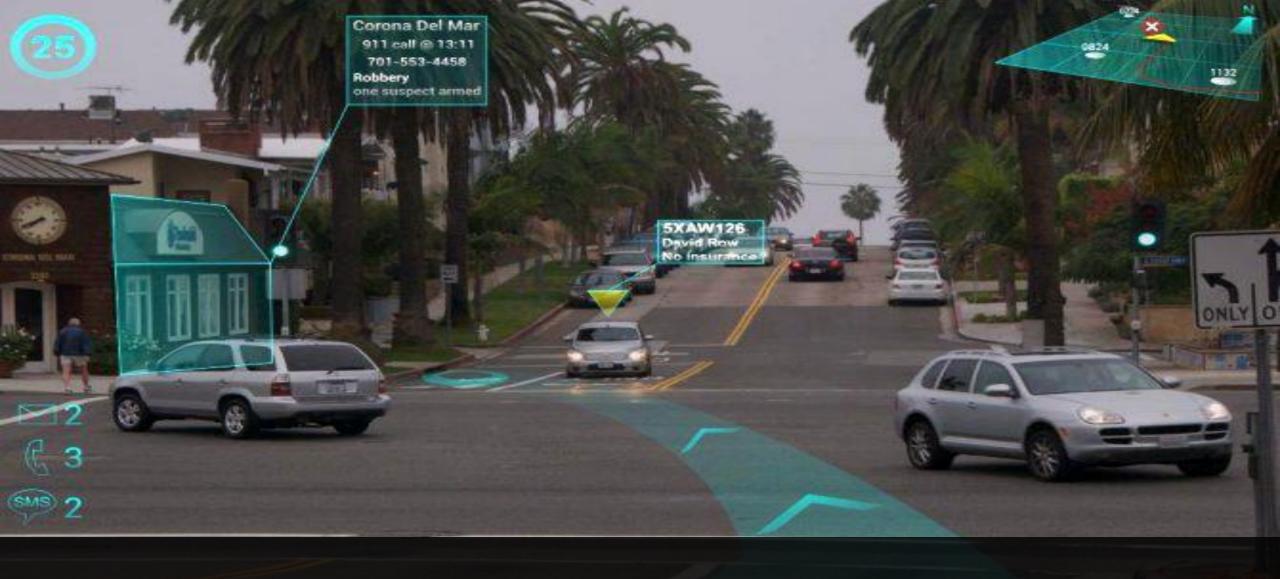

Retail

**Finance** 

Maintenance

Augmented Reality for Police Cars

13 companies in the USA provides On-Demand Fueling service today

Amazon Key In-Vehicle Delivery service together with GM & Volvo

California debuts 'digital' license plates