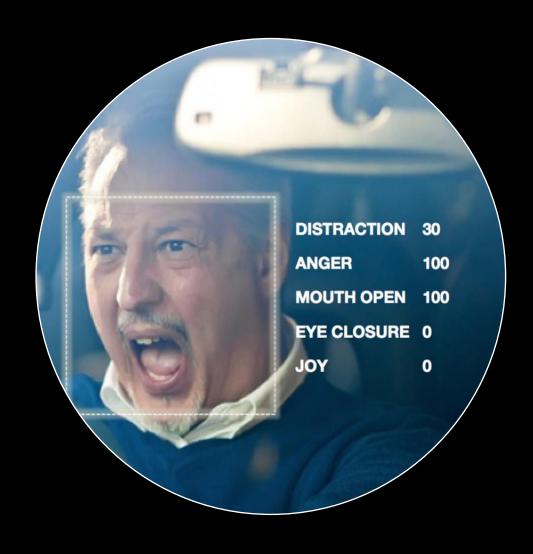

Automotive Data Trends

Chief Product Officer, Otonomo
amir@otonomo.io



AV's:

4,000 GB

Per Day ... Every Day



## Driver Monitoring Sensors





## \$450-750 BILLION **BY 2030**

McKinsey&Company









P

**Parking** 

Emergency



Energy



Safety



**Trucks** 



Retail



**Finance** 



Maintenance



Augmented Reality for Police Cars

13 companies in the USA provides On-Demand Fueling service today





Amazon Key In-Vehicle Delivery service together with GM & Volvo

California debuts 'digital' license plates







**Road Safety** 



Location Tracking

Personalization



Profiling

**User Experience** 



Privacy

**Brand Loyalty** 



**>** 

Security

**Cost Reduction** 



Reward





# 95% will work with companies they trust 92% want data transparency



### Almost 80% Across the Board Will Share Data



## About Otonomo

### **About Otonomo**

**Established in** 

2015

**55 Employees** 



Live on Platform

3M