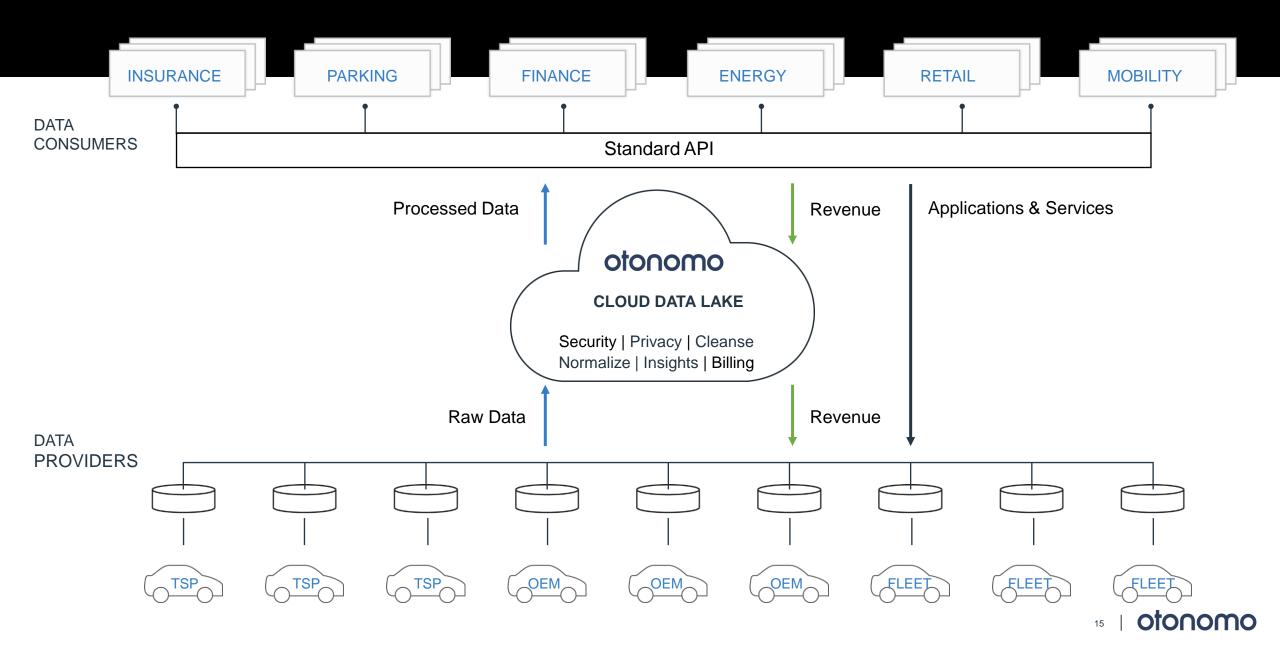

### Otonomo's Secure Automotive Data Services Platform

Disruption is either going to happen to you or because of you!

• Brian Solis