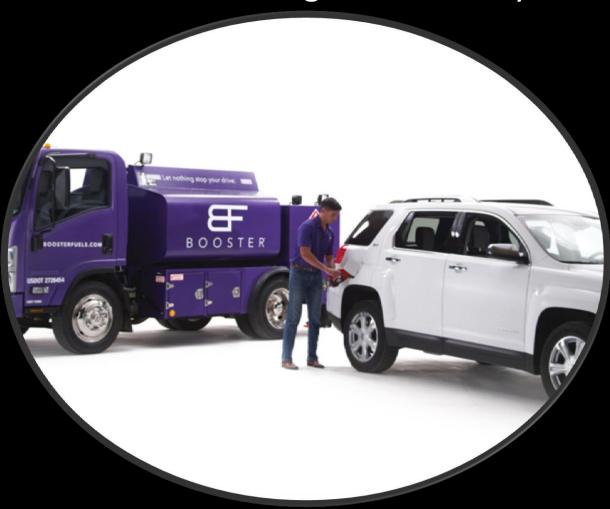

Retail

**Finance** 

Maintenance

Augmented Reality for Police Cars

13 companies in the USA provides On-Demand Fueling service today

Amazon Key In-Vehicle Delivery service together with GM & Volvo

California debuts 'digital' license plates